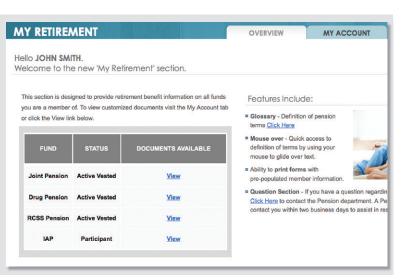

## Learn more about your pension benefits

(Continued from front page)

Now select the "My Pension" icon. You will see an overview of your retirement benefit information, including the funds in which you are a member, as well as your status and links to personalized documents.

You can also access a glossary of pension terms and submit a question to the Pension Department online. You will receive a response to your question within two business days.

For Your Benefit is the official publication of the UFCW & Employers Benefit Trust. Every effort has been made to provide correct and complete information regarding particular benefits, but this newsletter does not include all governing provisions, limitations and exclusions, which may vary from plan to plan. Refer to the Summary Plan Description, Plan Document, Evidence of Coverage and/or Disclosure Form ("Governing Documents") for governing information. In the event of any conflict between the terms of this newsletter and the Governing Documents, the Governing Documents will control. As always, the Board of Trustees for the UFCW & Employers Benefit Trust retains the sole and complete discretionary authority to determine eligibility and entitlement to plan benefits and to construe the terms of the plans. The information in these articles is for general use only and should not be taken as medical advice. In an emergency, you are advised to call 9-1-1.

#### "PLAN DOCUMENTS"

Select the "PLAN DOCUMENTS" tab:

You will have access to all of the documents related to the plans in which you are a member. These include updates and notices about changes to your benefits, as well as your Summary Plan Description and Annual Funding Notices.

#### "MY ACCOUNT"

Select the "MY ACCOUNT" tab:

If you are a retiree who has not yet submitted your annual **Pension Payment Verification** form, you can

| UPCO-Northern California Bright<br>1227 Treat Bosslevard, 10<br>Maill: P. O. Box 3085 - W<br>Tatephones: (925) 746-75                                                                                         | Ploor - Wassie Creek, CA 94596-8086                                                                                                                                                                                                                                                                              |                                                                                                                                                                                                                                                                                                                                                                                                                                                                                                                                                                                                                                                                                                                                                                                                                                                                                                                                                                                                                                                                                                                                                                                                                                                                                                                                                                                                                                                                                                                                                                                                                                                                                                                                                                                                                                                                                                                                                                                                                                                                                                                                       |                                          |                                                                 |
|---------------------------------------------------------------------------------------------------------------------------------------------------------------------------------------------------------------|------------------------------------------------------------------------------------------------------------------------------------------------------------------------------------------------------------------------------------------------------------------------------------------------------------------|---------------------------------------------------------------------------------------------------------------------------------------------------------------------------------------------------------------------------------------------------------------------------------------------------------------------------------------------------------------------------------------------------------------------------------------------------------------------------------------------------------------------------------------------------------------------------------------------------------------------------------------------------------------------------------------------------------------------------------------------------------------------------------------------------------------------------------------------------------------------------------------------------------------------------------------------------------------------------------------------------------------------------------------------------------------------------------------------------------------------------------------------------------------------------------------------------------------------------------------------------------------------------------------------------------------------------------------------------------------------------------------------------------------------------------------------------------------------------------------------------------------------------------------------------------------------------------------------------------------------------------------------------------------------------------------------------------------------------------------------------------------------------------------------------------------------------------------------------------------------------------------------------------------------------------------------------------------------------------------------------------------------------------------------------------------------------------------------------------------------------------------|------------------------------------------|-----------------------------------------------------------------|
|                                                                                                                                                                                                               |                                                                                                                                                                                                                                                                                                                  | Pension Paymer                                                                                                                                                                                                                                                                                                                                                                                                                                                                                                                                                                                                                                                                                                                                                                                                                                                                                                                                                                                                                                                                                                                                                                                                                                                                                                                                                                                                                                                                                                                                                                                                                                                                                                                                                                                                                                                                                                                                                                                                                                                                                                                        | nt Ver                                   | ification                                                       |
| 1/30/2013<br>WANDA<br>6240 VERNON AVE                                                                                                                                                                         | powers                                                                                                                                                                                                                                                                                                           | Change of Address Street or PO Box                                                                                                                                                                                                                                                                                                                                                                                                                                                                                                                                                                                                                                                                                                                                                                                                                                                                                                                                                                                                                                                                                                                                                                                                                                                                                                                                                                                                                                                                                                                                                                                                                                                                                                                                                                                                                                                                                                                                                                                                                                                                                                    |                                          | APT/STE#                                                        |
| FRENCHT<br>UNITED STATES                                                                                                                                                                                      | CA SHESS                                                                                                                                                                                                                                                                                                         | City or Post Office                                                                                                                                                                                                                                                                                                                                                                                                                                                                                                                                                                                                                                                                                                                                                                                                                                                                                                                                                                                                                                                                                                                                                                                                                                                                                                                                                                                                                                                                                                                                                                                                                                                                                                                                                                                                                                                                                                                                                                                                                                                                                                                   | State                                    | Zp+4                                                            |
| and to verify your own verification (PPV) form 1. Review your addre 2. Review the inform pro-printed parson 3. Complete all appli 4. Have your algrat Look, Trust Fusion bank through the 5. Mail your comple | your persion benefit will be sool<br>nes (allower) note amy changes,<br>vation in section 1. Compiles at<br>lat information.<br>Isable questions in section 2 rep<br>jure witnessed in section 3. Vot<br>Mediation Signature Guarantee<br>fed form to the Trust Fund office<br>fed form to the Trust Fund office | ill applicable questions and make a<br>anding your monthly benefit.<br>You must sign this document in the party also have your signature will<br>Program.<br>I using the enclosed return enveloped<br>to the program of the second | sey necessor<br>wesence of<br>messed and | ry changes to your<br>an authorized Union<br>guaranteed by your |
| Sec Tron 1; INFORMAL<br>Your SSR: 300c-1<br>guren date 8. Age: 402<br>Type of Pension: No<br>Pension Effective D                                                                                              | 1982 81<br>smallaismanikpelä                                                                                                                                                                                                                                                                                     | Marital Status: Places the Marital Status: Places the Marital Status: Places the Marital Widowed C Spouse's Birth Date 8 Apr                                                                                                                                                                                                                                                                                                                                                                                                                                                                                                                                                                                                                                                                                                                                                                                                                                                                                                                                                                                                                                                                                                                                                                                                                                                                                                                                                                                                                                                                                                                                                                                                                                                                                                                                                                                                                                                                                                                                                                                                          | ock your stat                            |                                                                 |
|                                                                                                                                                                                                               |                                                                                                                                                                                                                                                                                                                  | r<br>ank account or other financial institu                                                                                                                                                                                                                                                                                                                                                                                                                                                                                                                                                                                                                                                                                                                                                                                                                                                                                                                                                                                                                                                                                                                                                                                                                                                                                                                                                                                                                                                                                                                                                                                                                                                                                                                                                                                                                                                                                                                                                                                                                                                                                           | tion?                                    | Yes No No                                                       |