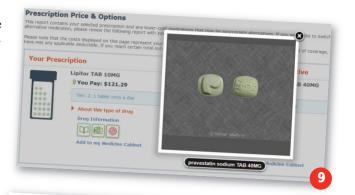

information about the Market Price Drug program and the My Medicine Cabinet feature, visit www.ufcwtrust.com.

Details:

Tier: 2

Tier: 3

30 TABS per month

30 CPDR per month

DestinationRx

DRUG COMPARE

Medications:

Lipitor TAB 10MG

Nexium CAP 40MG

POWERED BY

Destination

You can click on your medications to obtain a list of lower-cost alternatives referred to as "Preferred Alternatives" (8). Several informational resources are available, such as pictures of the drugs and possible dangerous interactions and side effects (9).

As you are exploring the Preferred Alternative drugs, My Medicine Cabinet will calculate annual costs and savings and assist you in requesting a prescription change from your physician.

If you have discussed the preferred prescription drug alternatives with



| in enter your                                                                                          |