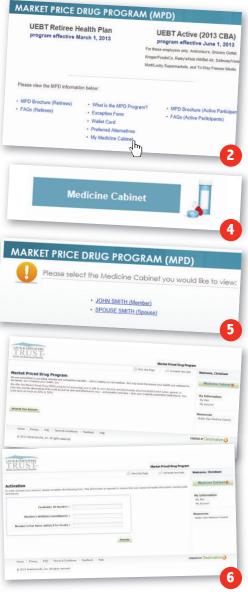

|                                                                 |
| **                         | Tier: 3, 30 cpdr per month                                                                                                                                                                    | Remove from my Medi<br>Cabinet                                  |

and clicking on his/her own My Medicine Cabinet icon. If you are already logged in to your account, you can click on the My Medicine Cabinet button (4).

You will be prompted to choose which Medicine Cabinet you would like to view **(5)**. You will then be prompted to activate your account **(6)**.

Once you are logged into the site, click on the Medicine Cabinet icon. Your current prescriptions will appear **(7)**.



| EMPLOYERS                                                                                                                                          | Market Priced Drug Program                                                                                                                                                                                                                                         |                             |
|----------------------------------------------------------------------------------------------------------------------------------------------------|--------------------------------------------------------------------------------------------------------------------------------------------------------------------------------------------------------------