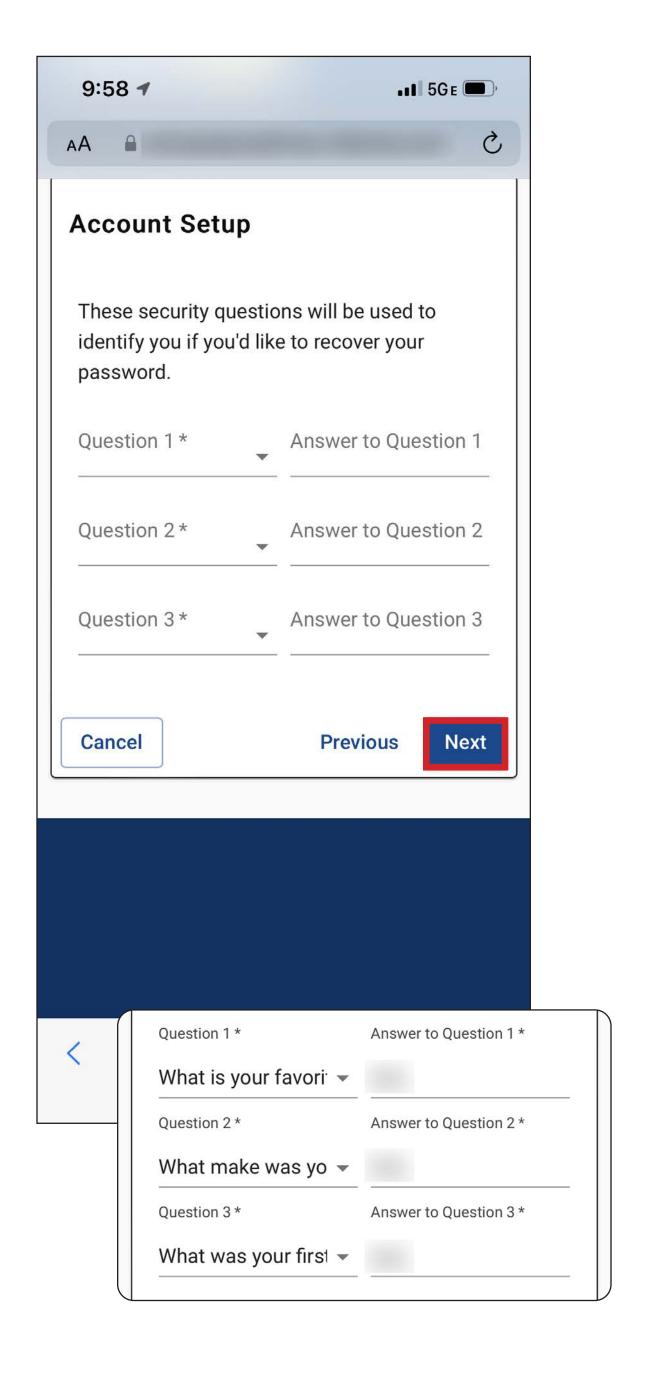

Use the dropdowns to select three **Security Questions** that will be used to identify you should you need to recover your password. Use the keyboard to fill in your answers in the adjacent fields. Select "Next."