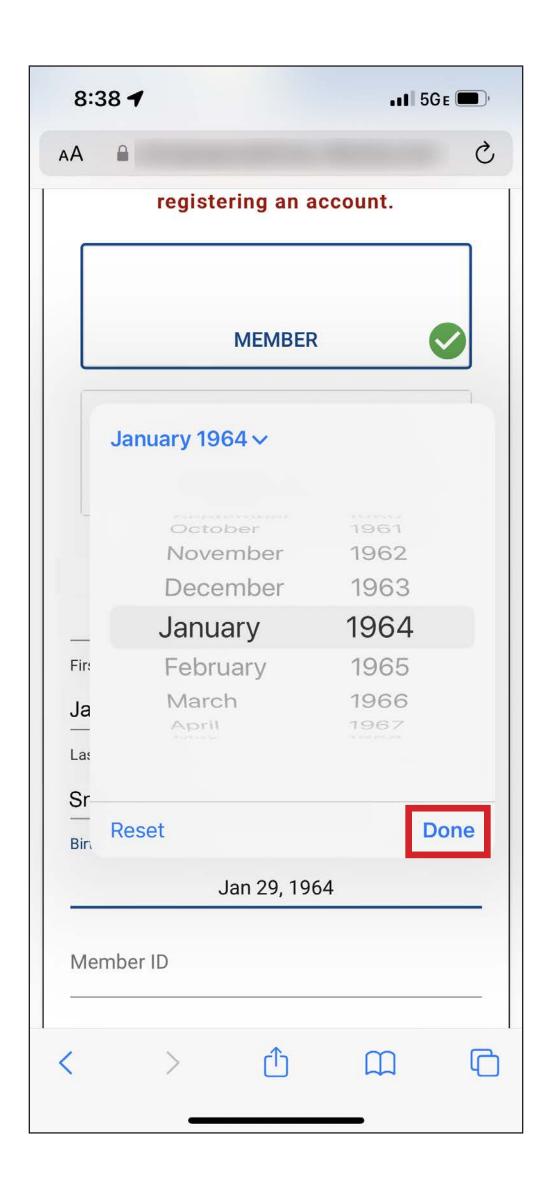

To change the month and year, select the prefilled text in the top left corner.

Spin the wheels to select your birth month and year, and select "Done."

The screen will return to the calendar view. Click to select the correct day for your date of birth and select "Done."