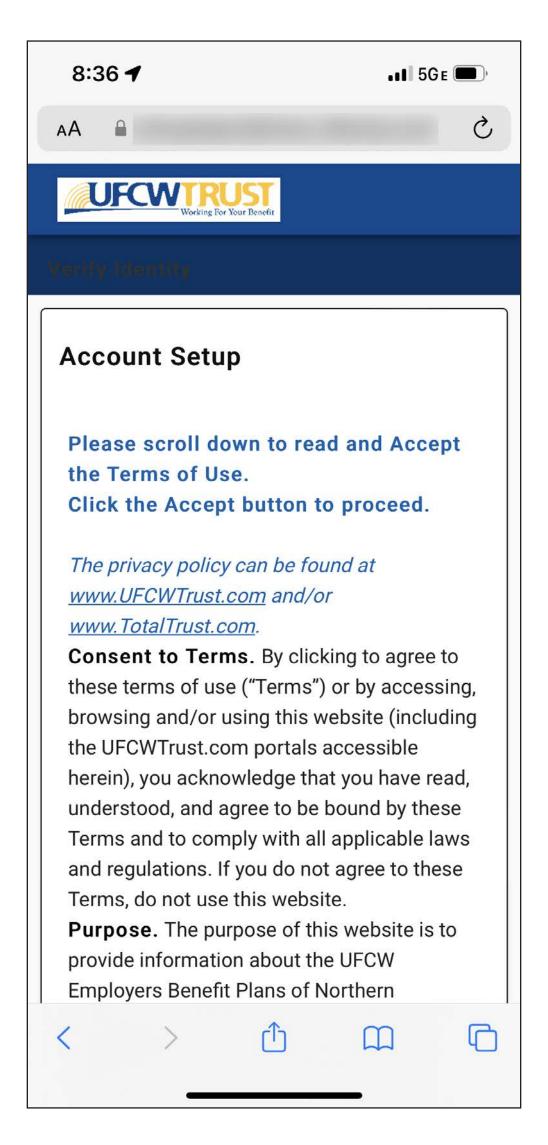

### Select "Register" from the log in screen.

Scroll to read the Terms of Use. To accept, select "Accept" at the bottom of the screen.

Terms of Use as set forth above and at https://www.ufcwtrust.com/termsofuse.aspx.

Cancel Accept