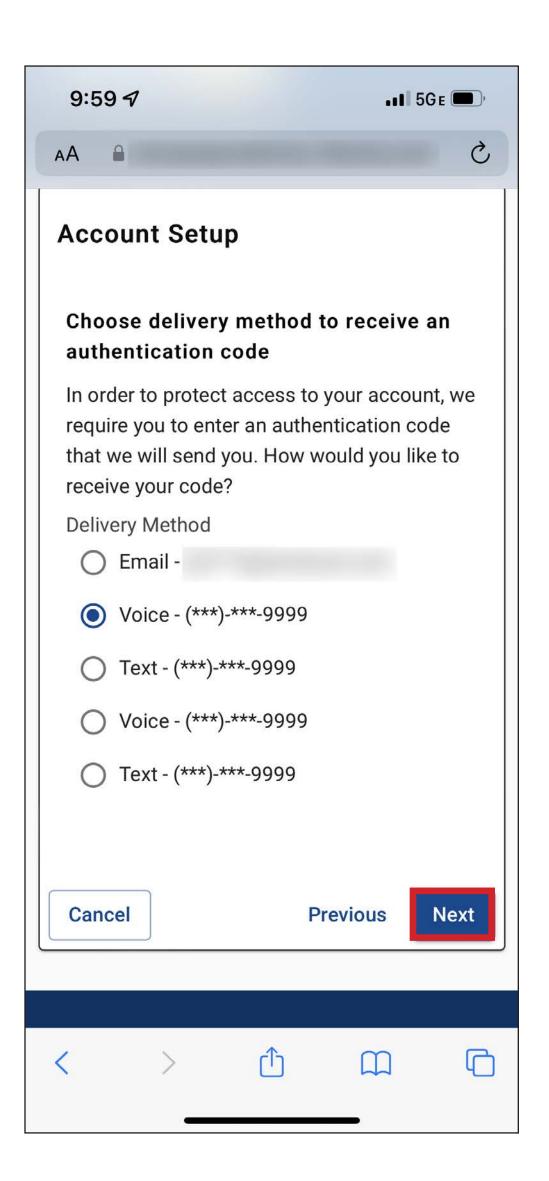

# Select an option for receiving an **authentication code**, and select "Next."

Use the keyboard to enter the authentication code in the text field, and select "Next."

You may also resend your code by clicking "Resend Code" at the bottom of the screen.