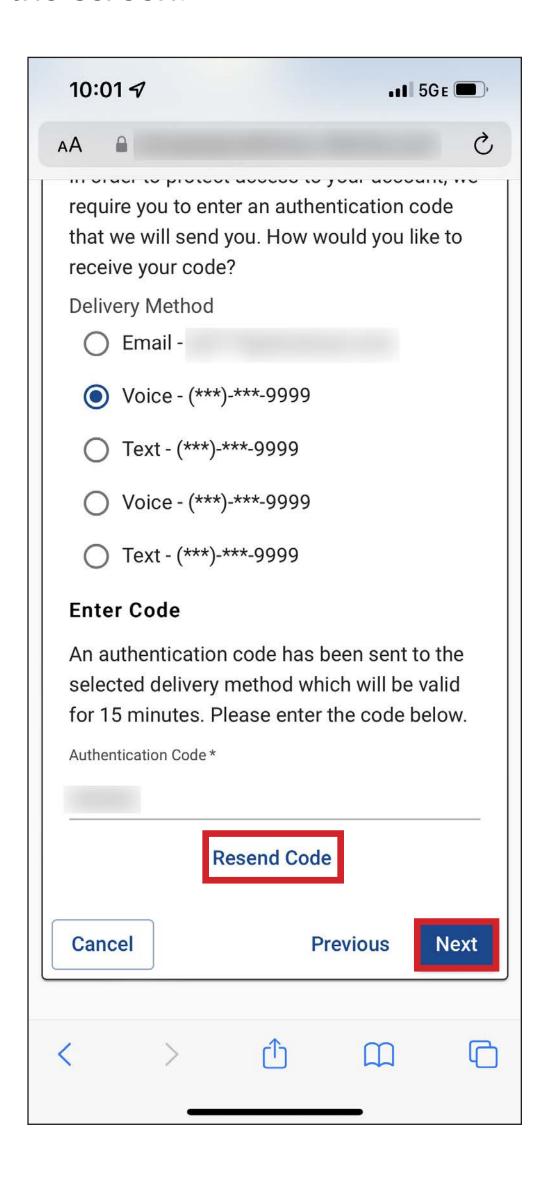

# Select an option for receiving an **authentication code**, and select "Next."

Use the keyboard to enter the authentication code in the text field, and select "Next."

You may also resend your code by clicking "Resend Code" at the bottom of the screen.