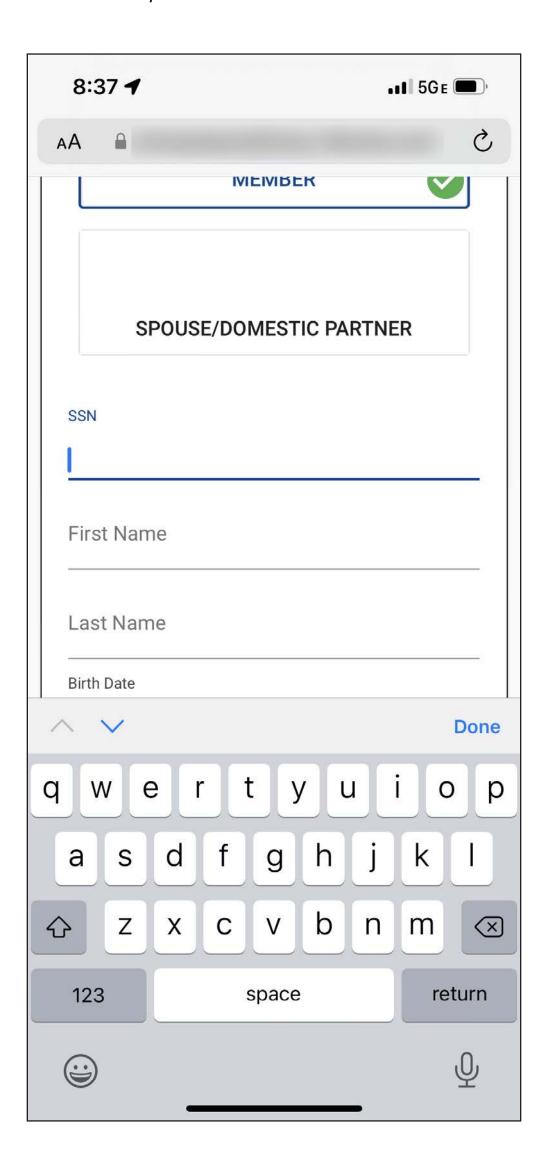

# Select the box that applies to you (MEMBER or SPOUSE/DOMESTIC PARTNER).

Use the keyboard to fill in your SSN (or leave blank if you are registering with your Member ID), First Name, and Last Name.

Clicking the section for **Birth Date** will launch the iOS Date Picker. The calendar style Date Picker is prefilled with the current date by default.