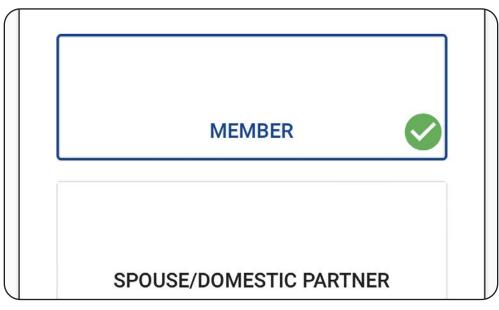

# Select the box that applies to you (MEMBER or SPOUSE/DOMESTIC PARTNER).

Use the keyboard to fill in your SSN (or leave blank if you are registering with your Member ID), First Name, and Last Name.

Clicking the section for **Birth Date** will launch the iOS Date Picker. The calendar style Date Picker is prefilled with the current date by default.