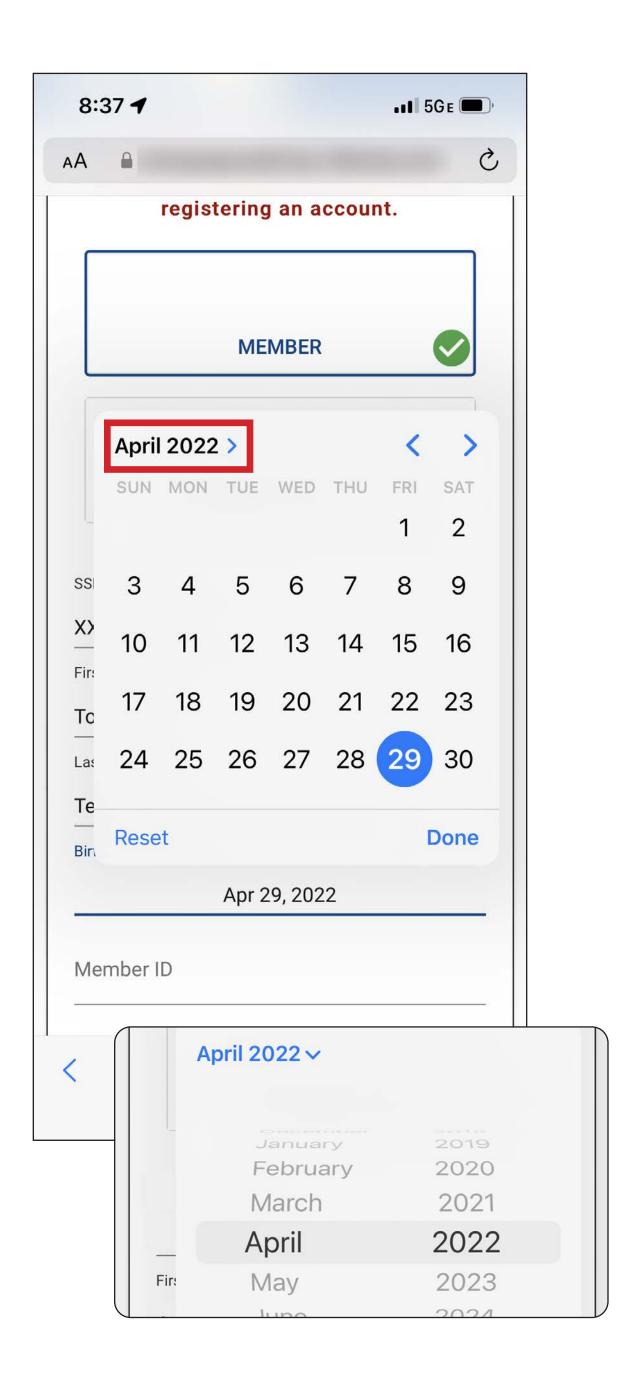

# Select the box that applies to you (MEMBER or SPOUSE/DOMESTIC PARTNER).

Use the keyboard to fill in your SSN (or leave blank if you are registering with your Member ID), First Name, and Last Name.

Clicking the section for **Birth Date** will launch the iOS Date Picker. The calendar style Date Picker is prefilled with the current date by default.

To change the month and year, select the prefilled text in the top left corner.

Spin the wheels to select your birth month and year, and select "Done."

The screen will return to the calendar view. Click to select the correct day for your date of birth and select "Done."