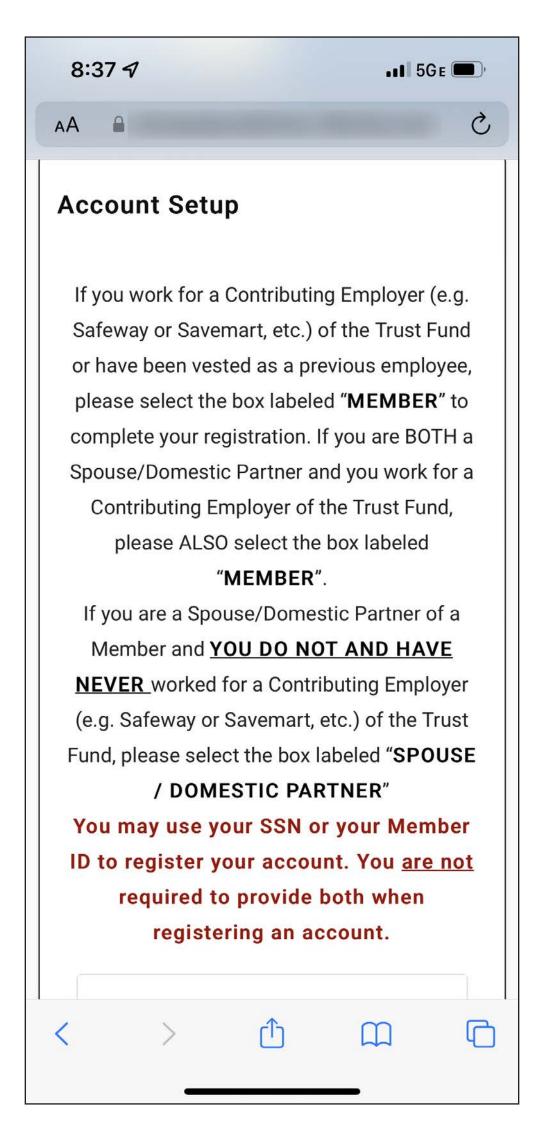

# Select the box that applies to you (MEMBER or SPOUSE/DOMESTIC PARTNER).

Use the keyboard to fill in your SSN (or leave blank if you are registering with your Member ID), First Name, and Last Name.

Clicking the section for **Birth Date** will launch the iOS Date Picker. The calendar style Date Picker is prefilled with the current date by default.