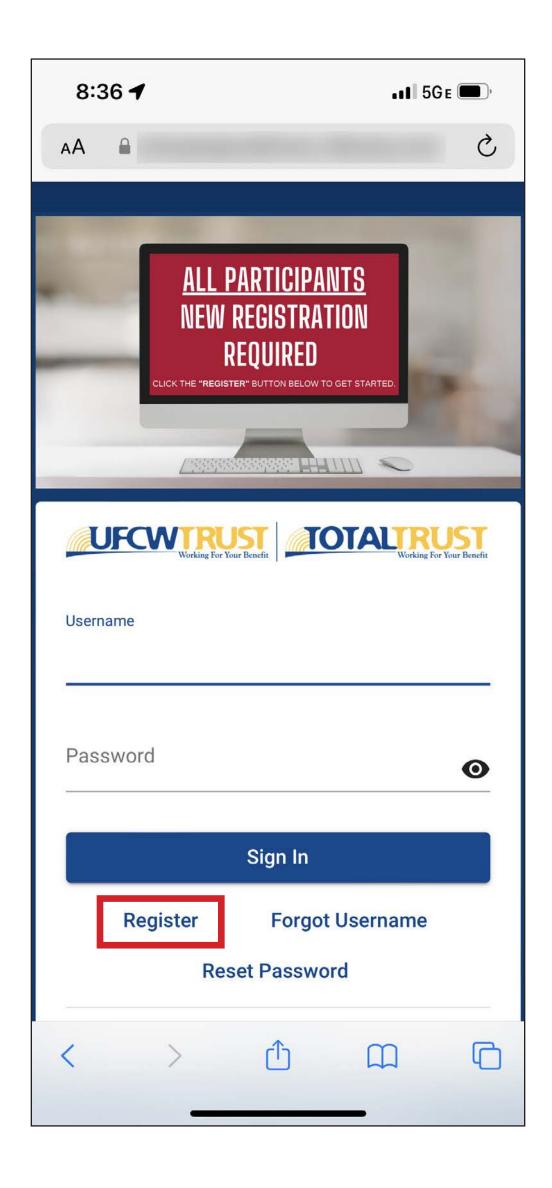

### Select "Register" from the log in screen.

Scroll to read the Terms of Use. To accept, select "Accept" at the bottom of the screen.

Terms of Use as set forth above and at https://www.ufcwtrust.com/termsofuse.aspx.