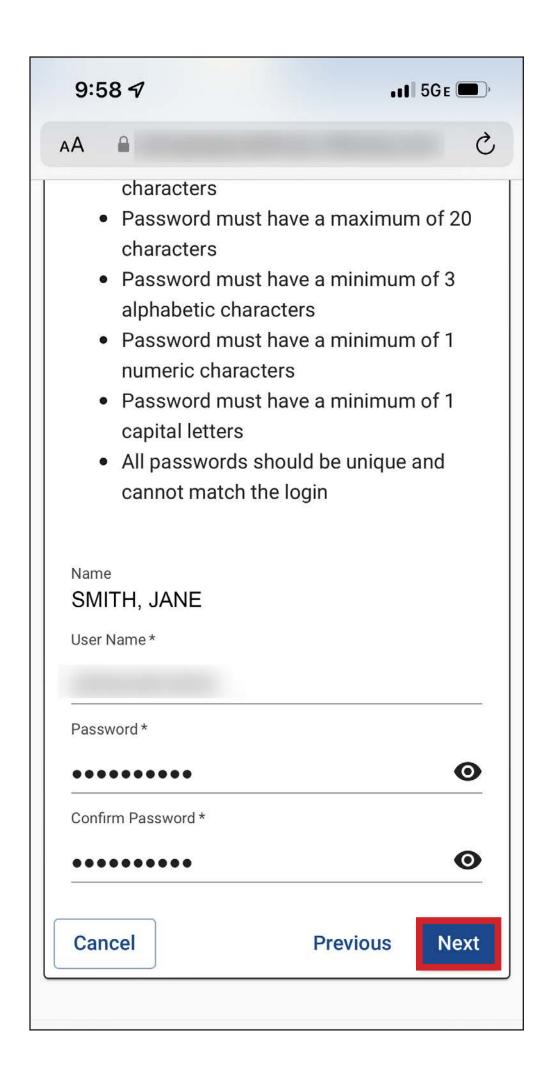

## Enter your **username** and **password**, and select "Next."

#### **Password Rules**

The password is case sensitive and must have a:

- Minimum of 8 characters
- Maximum of 20 characters
- Minimum of 3 alphabetic characters
- Minimum of 1 numeric character
- Minimum of 1 uppercase (capital) letter