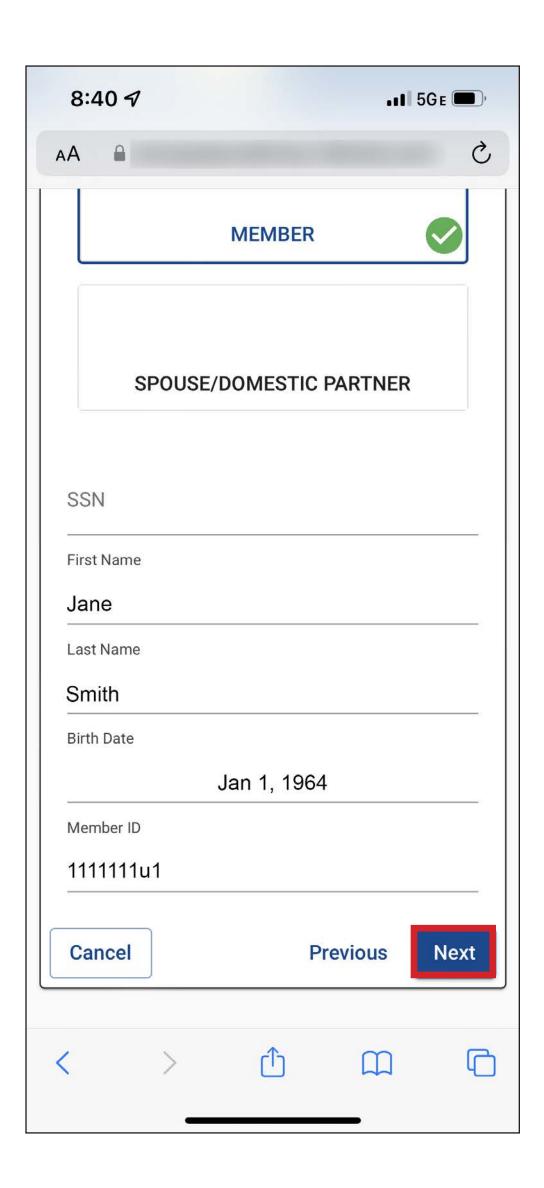

Use the keyboard to fill in your **Member ID**, if you did not fill in your SSN. Select "Next."