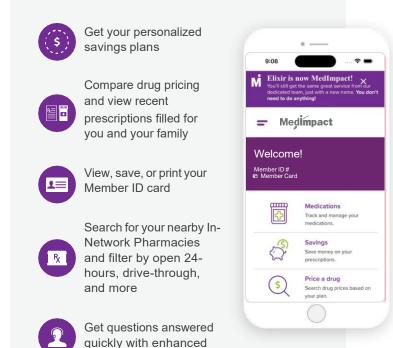

## Take control of your pharmacy benefits.

Whether you need to show your prescription ID card to the pharmacist or want to see your prescription history, the member portal and app will help you better manage your pharmacy benefits.